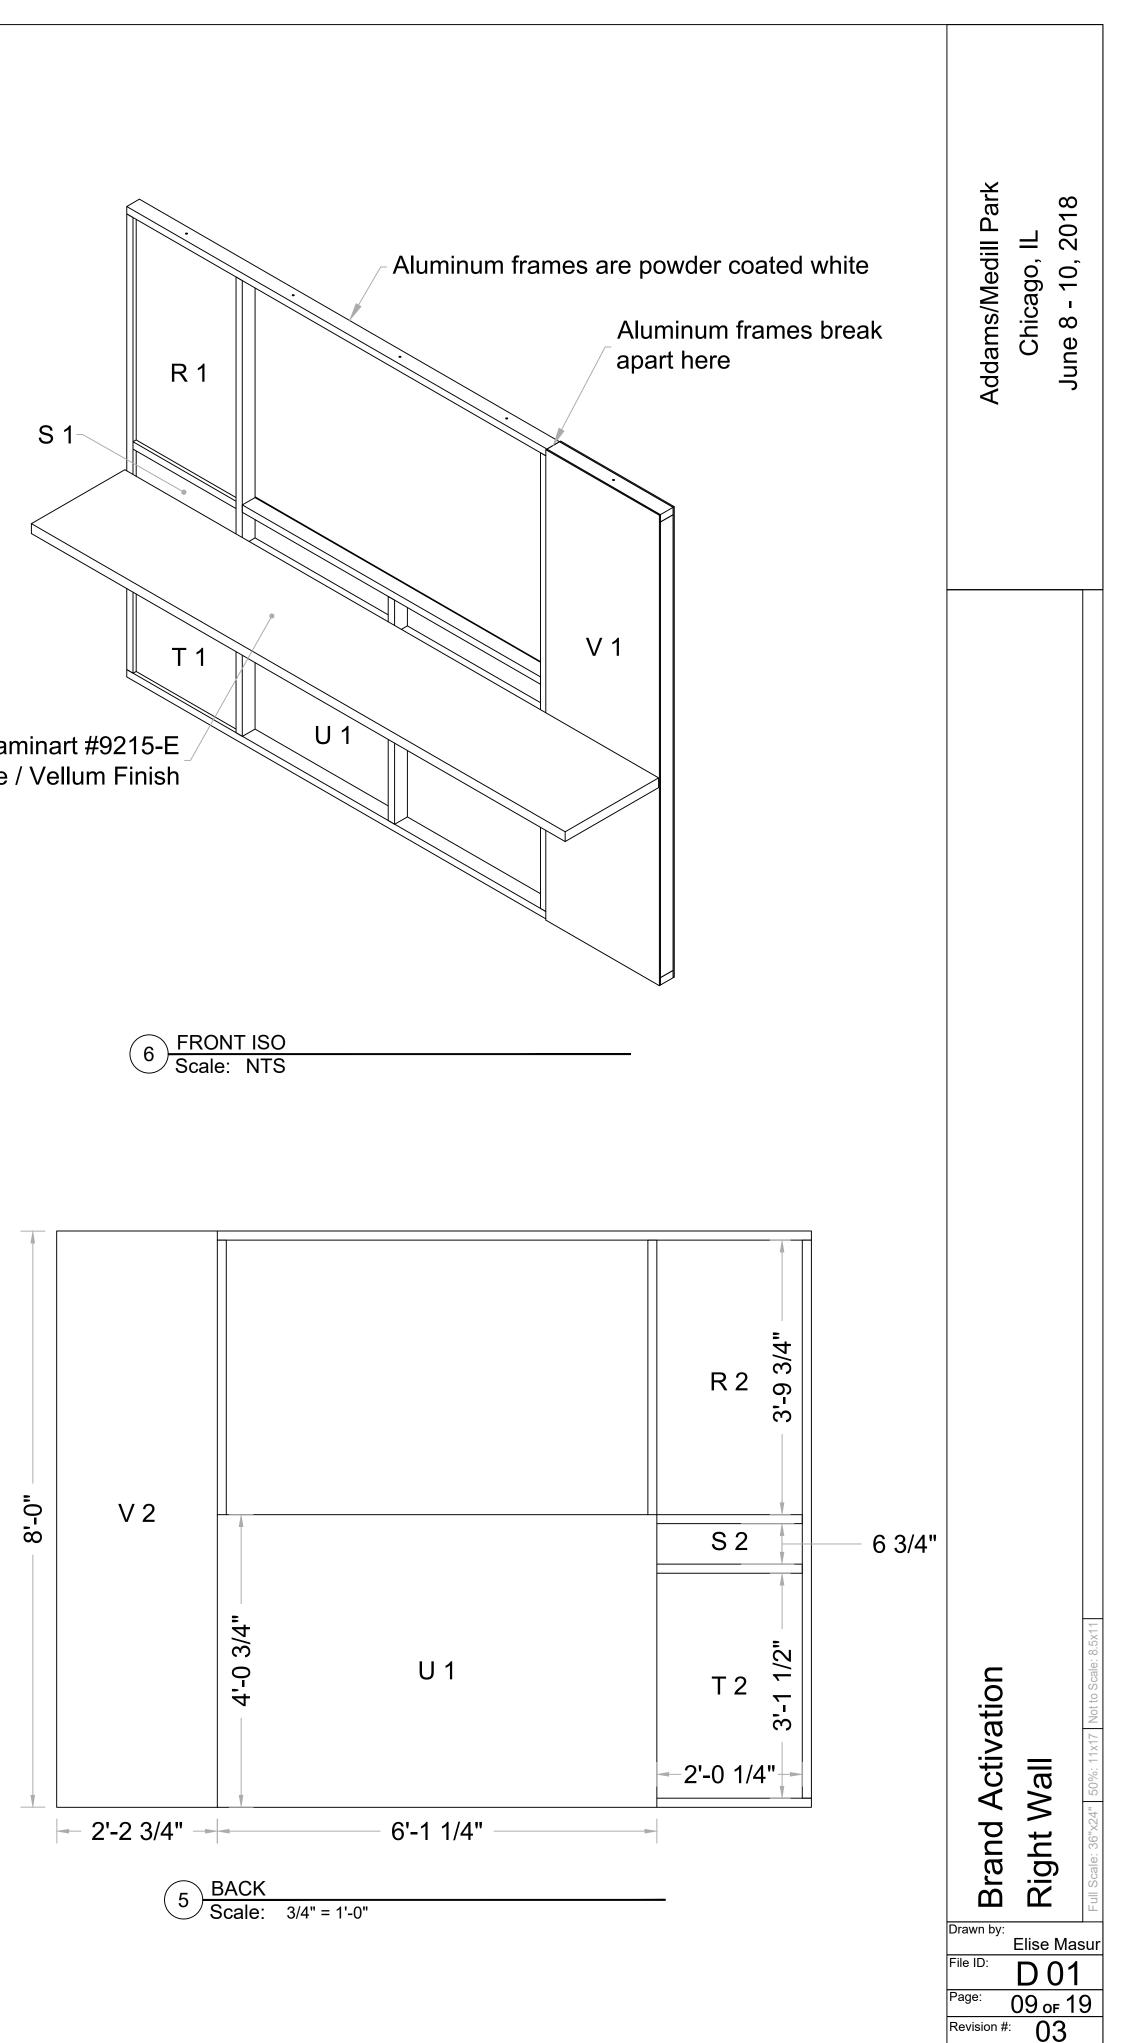

|        | RIGHT WALL                                                             |
|--------|------------------------------------------------------------------------|
| Notes: |                                                                        |
| - Fr   | ame                                                                    |
|        | Framing is 1-1/2"x3"x1/8" aluminum tube; powder coated                 |
|        | Frame breaks down into two pieces                                      |
|        | Pieces attach together with sex-bolts                                  |
| - S    | kin                                                                    |
|        | R1 and R2 are 1/4" Extira™ laminated on both sides with Laminart       |
|        | #9215-E Carbon Black Laminate / Vellum Finish; attach to channel       |
|        | in center of wall (see detail "O" below)                               |
|        | S1 and S2 are 1/4" Extira™ with galvanized 20GA sheet metal on         |
|        | both sides; attach to channel in center of wall (see detail "O" below) |
|        | T1 and T2 are 1/4" Extira™ with galvanized 20GA sheet metal on         |
|        | both sides; attach to channel in center of wall (see detail "O" below) |
|        | U1 is natural coroplast; attaches to back of wall with clear VHB tape  |
|        | V1 is 1/4" Di-bond with printed graphic; attaches to front of wall     |
|        | V2 is 1/4" Di-bond with printed graphic; attaches to back of wall      |
|        | ALL SKIN MUST BE REMOVABLE                                             |

|     | GRAPHIC SCHED. |                                                                                                       |        |        |
|-----|----------------|-------------------------------------------------------------------------------------------------------|--------|--------|
| Qty | Part Number    | Description                                                                                           | Width  | Height |
| 2   | R              | 1/4" Extira™ - laminated both sides with<br>LAMINART #9215-E CARBON BLACK<br>LAMINATE / VELLUM FINISH | 24.25" | 45.75" |
| 2   | S              | 1/4" Extira™ with galvanized 20GA<br>sheet metal                                                      | 24.25" | 6.75"  |
| 2   | Т              | 1/4" Extira™ with galvanized 20GA<br>sheet metal                                                      | 24.25" | 37.5"  |
| 1   | U              | 4mm Coroplast - natural                                                                               | 73.25" | 48.75" |
| 2   | V              | 1/4" Di-bond with printed graphics                                                                    | 26.75" | 96"    |