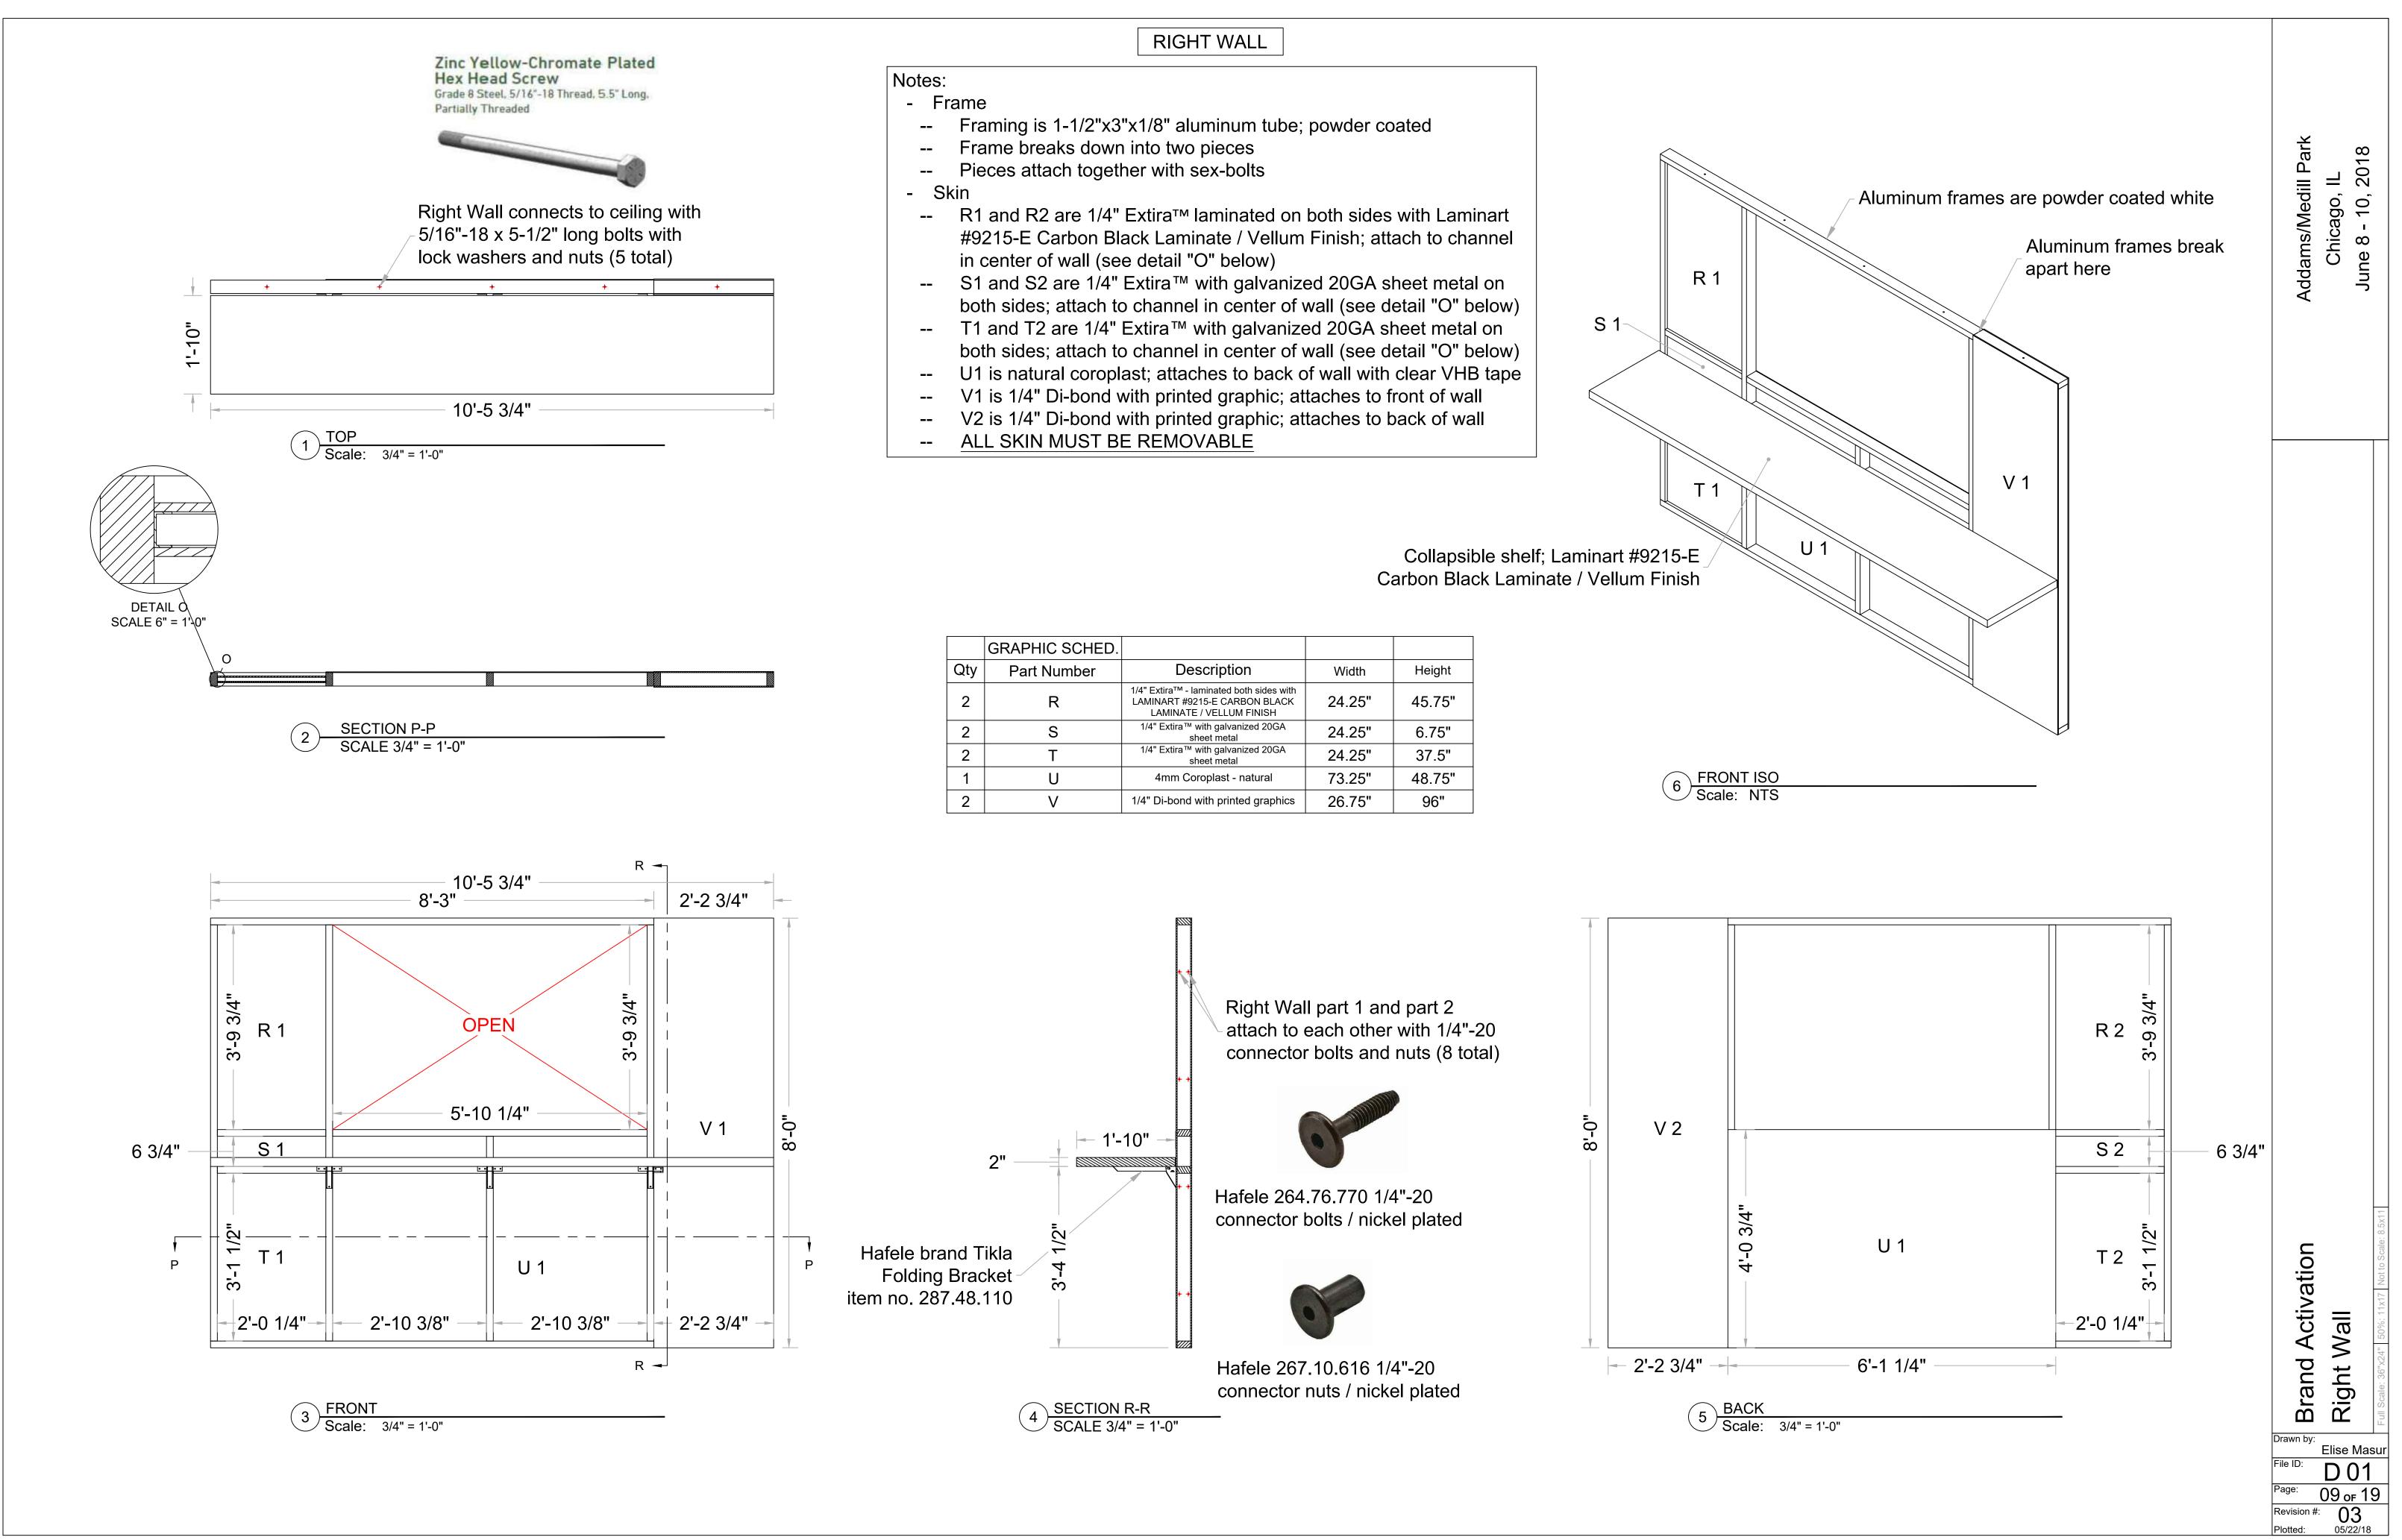

|        | RIGHT WALL                                                             |
|--------|------------------------------------------------------------------------|
| Notes: |                                                                        |
| - Fr   | ame                                                                    |
|        | Framing is 1-1/2"x3"x1/8" aluminum tube; powder coated                 |
|        | Frame breaks down into two pieces                                      |
|        | Pieces attach together with sex-bolts                                  |
| - S    | kin                                                                    |
|        | R1 and R2 are 1/4" Extira™ laminated on both sides with Laminart       |
|        | #9215-E Carbon Black Laminate / Vellum Finish; attach to channel       |
|        | in center of wall (see detail "O" below)                               |
|        | S1 and S2 are 1/4" Extira™ with galvanized 20GA sheet metal on         |
|        | both sides; attach to channel in center of wall (see detail "O" below) |
|        | T1 and T2 are 1/4" Extira™ with galvanized 20GA sheet metal on         |
|        | both sides; attach to channel in center of wall (see detail "O" below) |
|        | U1 is natural coroplast; attaches to back of wall with clear VHB tape  |
|        | V1 is 1/4" Di-bond with printed graphic; attaches to front of wall     |
|        | V2 is 1/4" Di-bond with printed graphic; attaches to back of wall      |
|        | ALL SKIN MUST BE REMOVABLE                                             |

|     | GRAPHIC SCHED. |                                                                                                       |        |        |
|-----|----------------|-------------------------------------------------------------------------------------------------------|--------|--------|
| Qty | Part Number    | Description                                                                                           | Width  | Height |
| 2   | R              | 1/4" Extira™ - laminated both sides with<br>LAMINART #9215-E CARBON BLACK<br>LAMINATE / VELLUM FINISH | 24.25" | 45.75" |
| 2   | S              | 1/4" Extira™ with galvanized 20GA<br>sheet metal                                                      | 24.25" | 6.75"  |
| 2   | Т              | 1/4" Extira™ with galvanized 20GA<br>sheet metal                                                      | 24.25" | 37.5"  |
| 1   | U              | 4mm Coroplast - natural                                                                               | 73.25" | 48.75" |
| 2   | V              | 1/4" Di-bond with printed graphics                                                                    | 26.75" | 96"    |