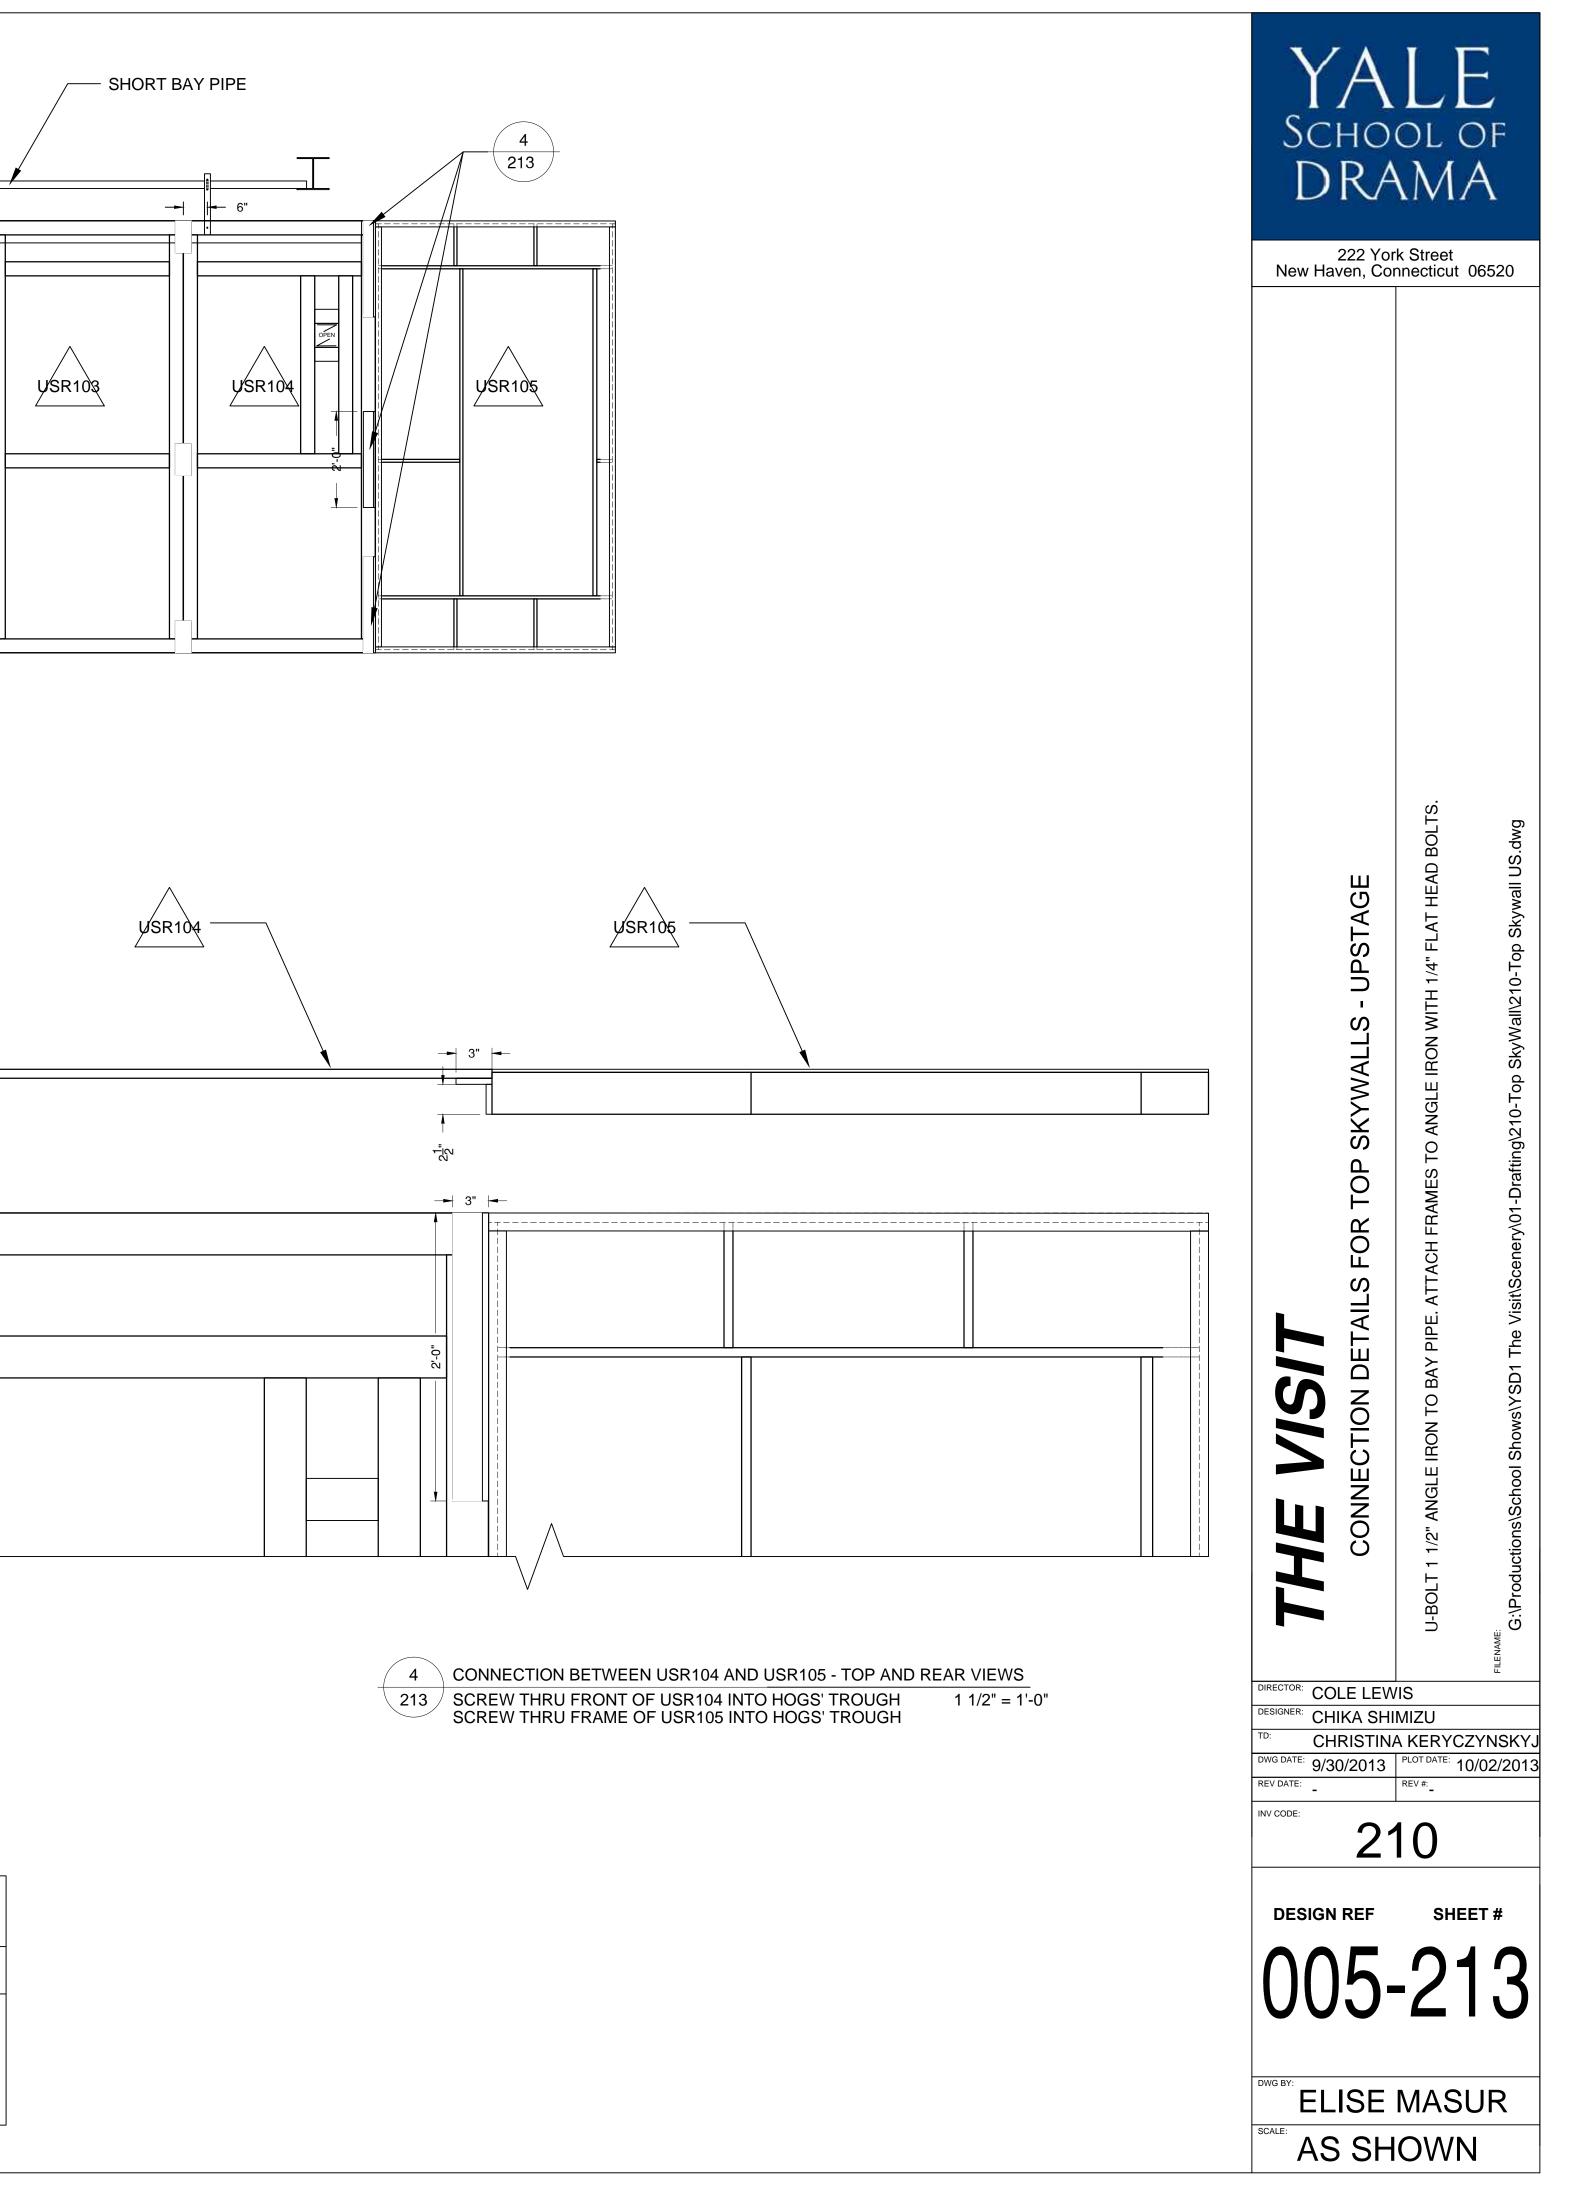

|               |
| WASHERS | 16             | 2             |
| NUTS    | 16             | 213           |
| -BOLTS  | 8              |               |
|         | •              |               |
|         |                |               |

| ' U-BOLT ASSEMBLY (8 NEEDED) |                |               |  |
|------------------------------|----------------|---------------|--|
| DWARE                        | TOTAL QUANTITY | DWG REFERENCE |  |
| ASHERS                       | 16             |               |  |
| WASHERS                      | 16             |               |  |
| NUTS                         | 16             | 213           |  |
| BOLTS                        | 8              |               |  |
|                              |                |               |  |