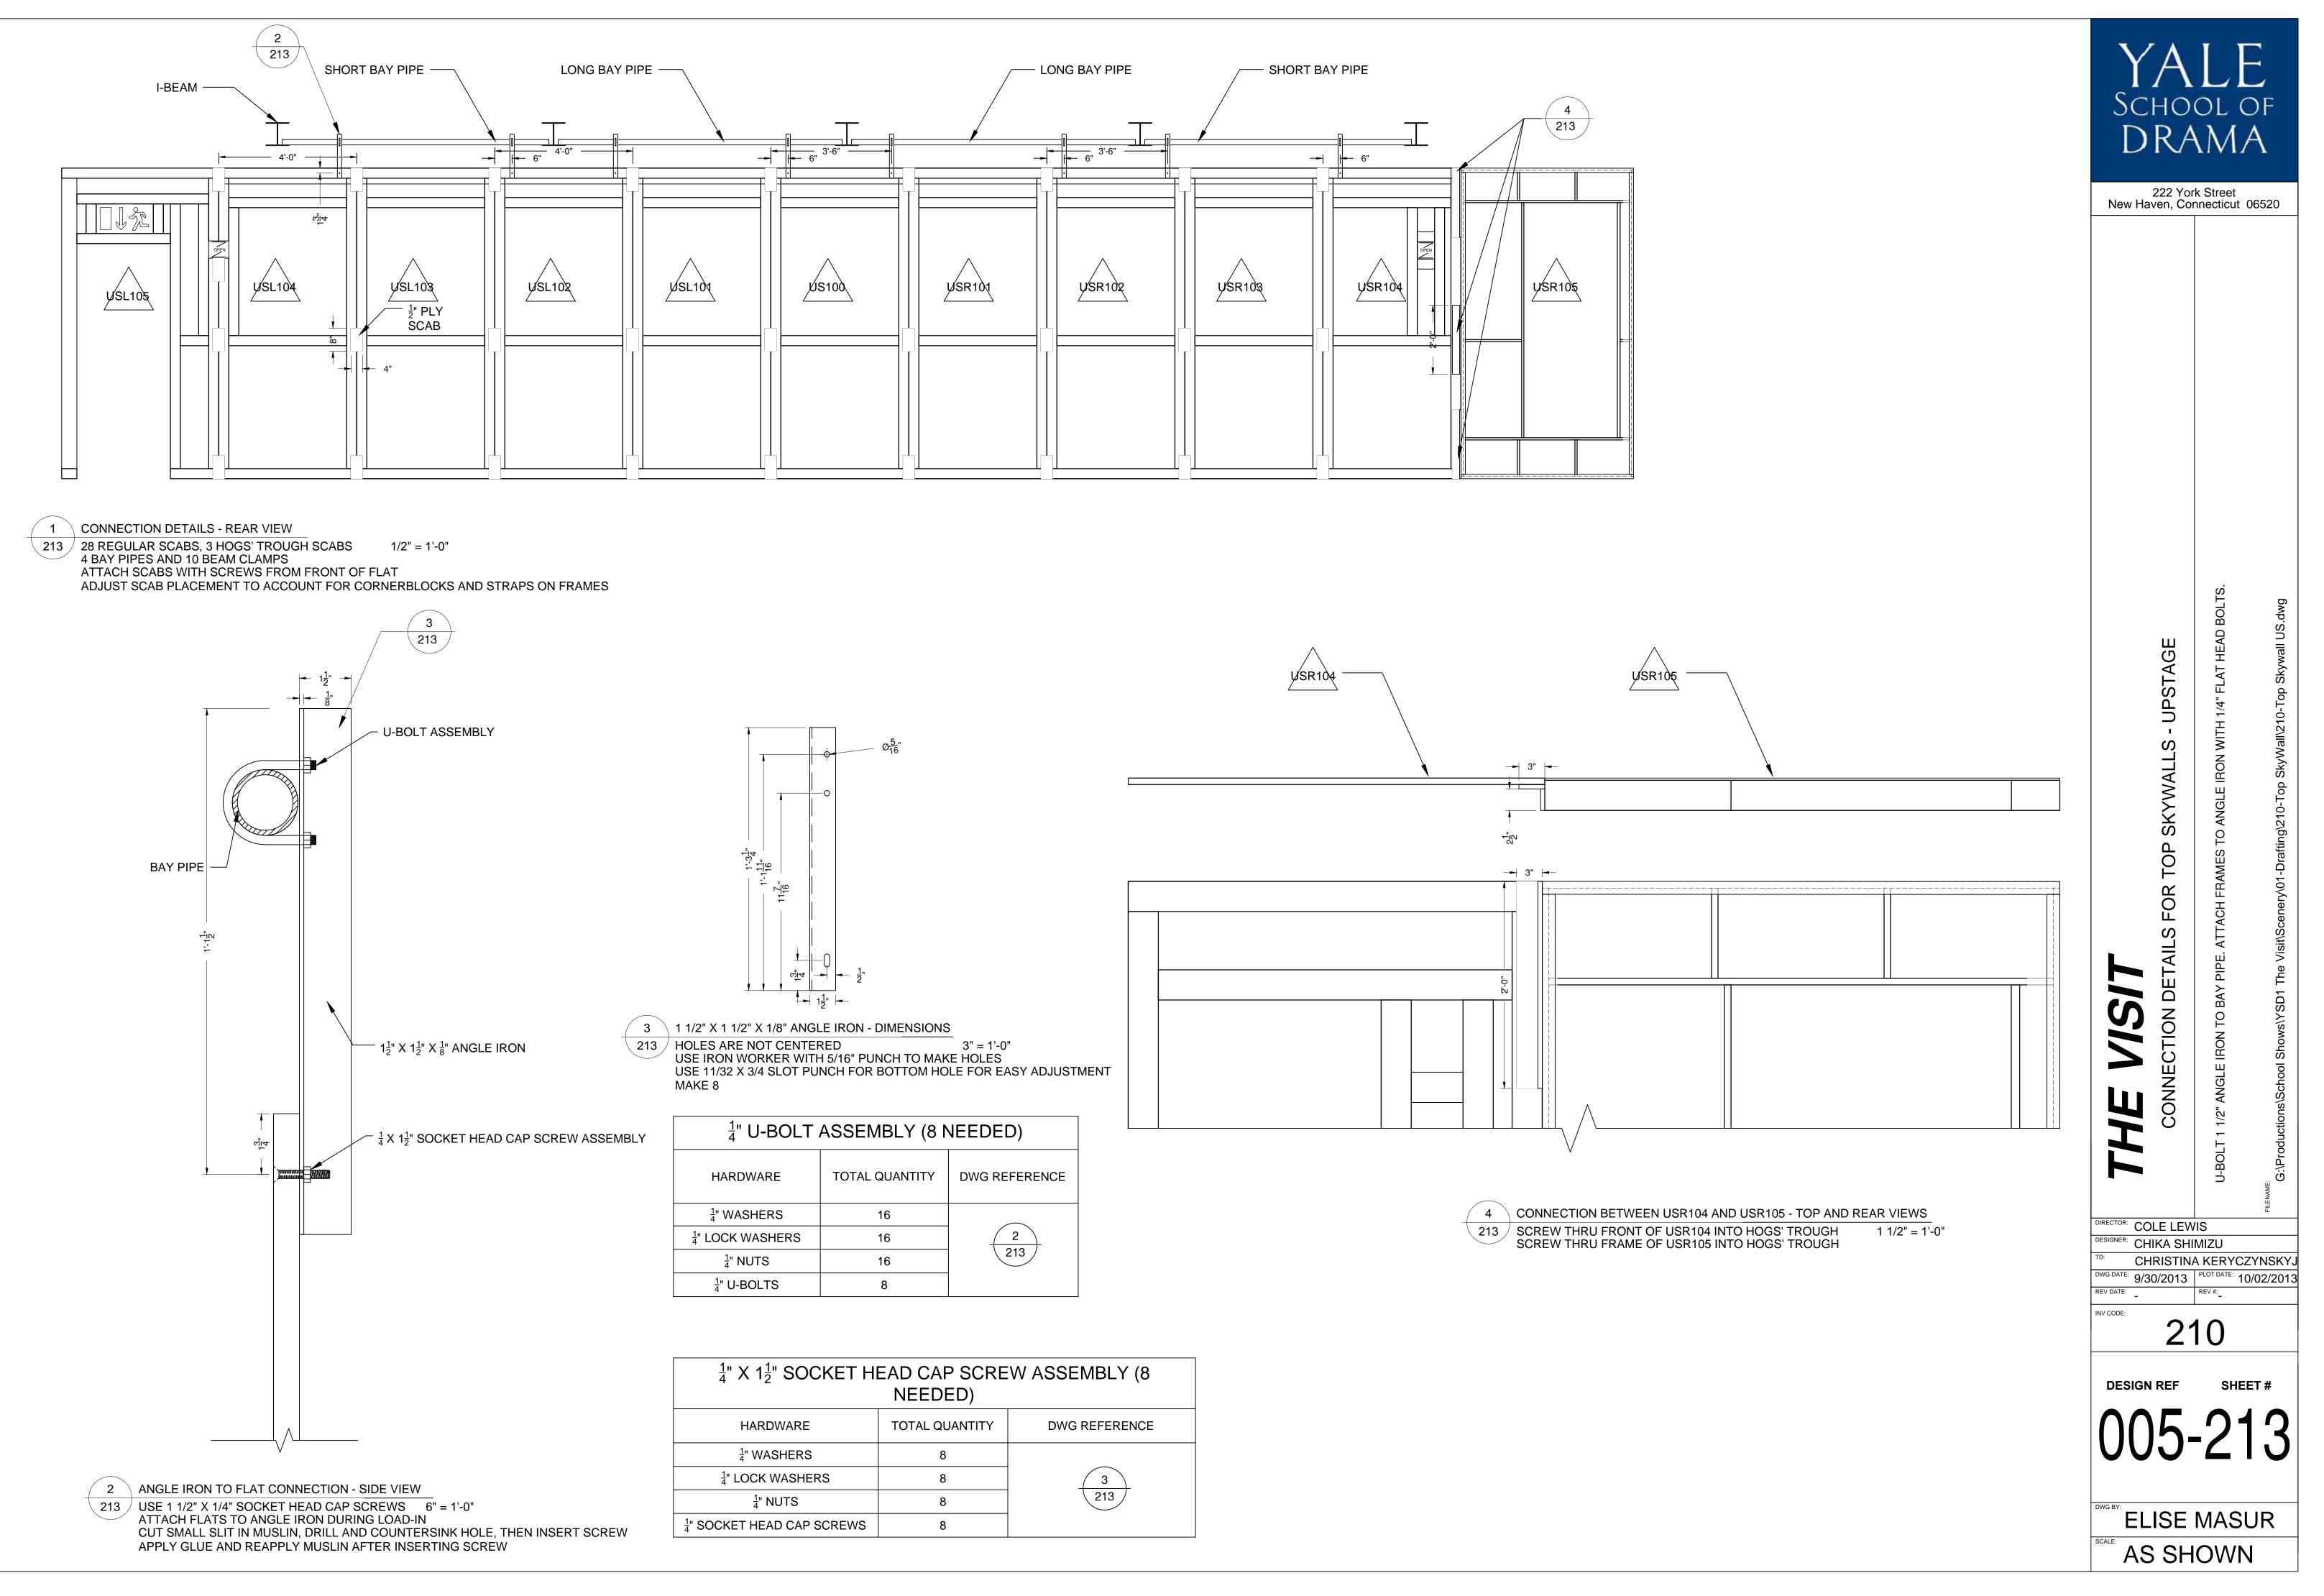

| NEEDED)                               |                |               |  |
|---------------------------------------|----------------|---------------|--|
| HARDWARE                              | TOTAL QUANTITY | DWG REFERENCE |  |
| <sup>1</sup> / <sub>4</sub> " WASHERS | 8              |               |  |
| OCK WASHERS                           | 8              | 3             |  |
| $\frac{1}{4}$ " NUTS                  | 8              | 213           |  |
| T HEAD CAP SCREWS                     | 8              |               |  |
|                                       |                |               |  |

| DWARE   | TOTAL QUANTITY | DWG REFERENCE |
|---------|----------------|---------------|
| ASHERS  | 16             |               |
| WASHERS | 16             | 2             |
| NUTS    | 16             | 213           |
| -BOLTS  | 8              |               |
|         | •              |               |
|         |                |               |

| ' U-BOLT ASSEMBLY (8 NEEDED) |                |               |  |
|------------------------------|----------------|---------------|--|
| DWARE                        | TOTAL QUANTITY | DWG REFERENCE |  |
| ASHERS                       | 16             |               |  |
| WASHERS                      | 16             |               |  |
| NUTS                         | 16             | 213           |  |
| BOLTS                        | 8              |               |  |
|                              |                |               |  |